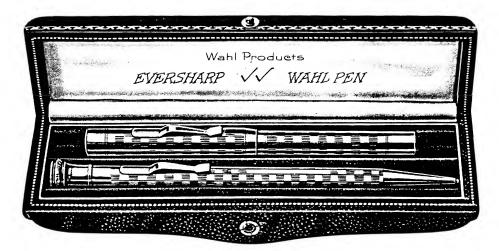

### Solid Gold Wahl Combination Writing Sets

For those desiring to present a gift of extraordinary elegance, we suggest a solid gold Wahl writing set, consisting of a solid gold Eversharp and a solid gold Wahl Pen to match.

These sets are encased in beautiful, genuine leather gift boxes, lined with satin and velvet of very high grade. These writing set boxes are beyond compare for richness of appearance. The man's set shown at the top of this page in the full-sized gift box is composed of Eversharp No. 66 and Wahl Pen No. 434E.